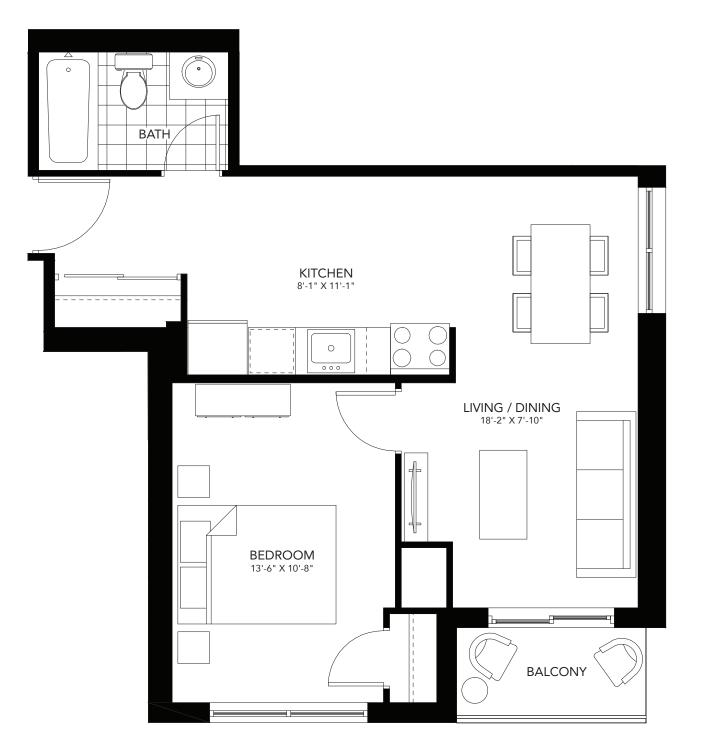

#### **One Bedroom** 541 sq.ft.

400 Lyle Street, London ON T. 519.601.REVO (7386) E. revo@medallioncorp.com W. rentrevo.com