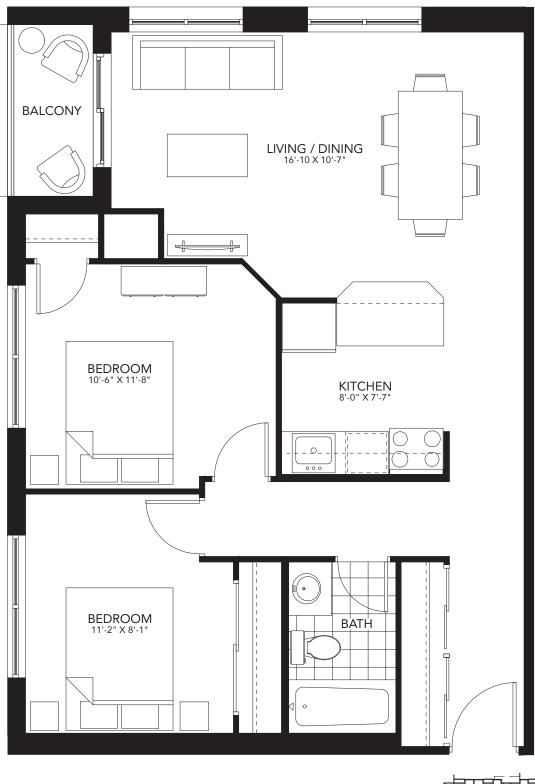

#### **One Bedroom + Den** 793 sq.ft.

400 Lyle Street, London ON T. 519.601.REVO (7386) E. revo@medallioncorp.com W. rentrevo.com

07

2nd - 3rd FLOORS