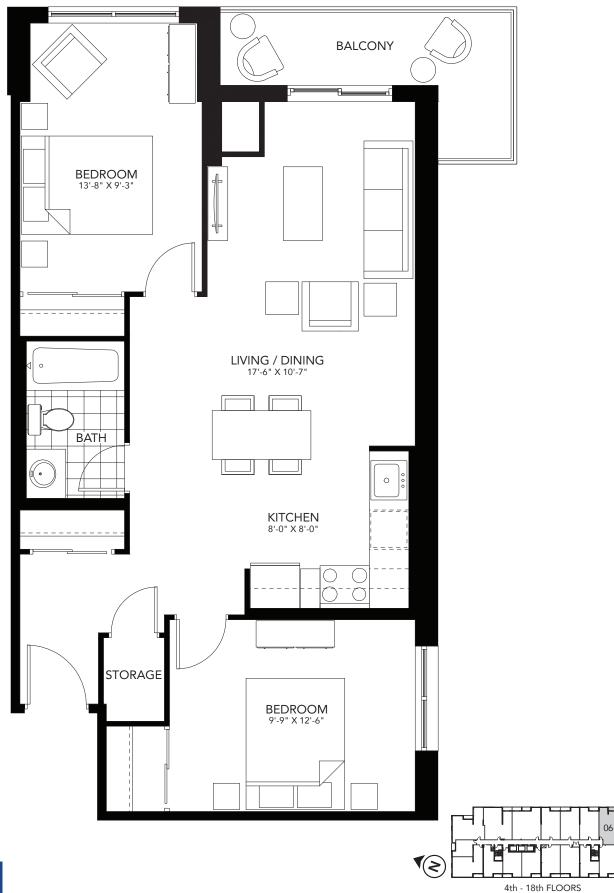

#### Two Bedroom 888 sq.ft.

400 Lyle Street, London ON T. 519.601.REVO (7386) E. revo@medallioncorp.com W. rentrevo.com

06

MEDALLION The symbol of quality