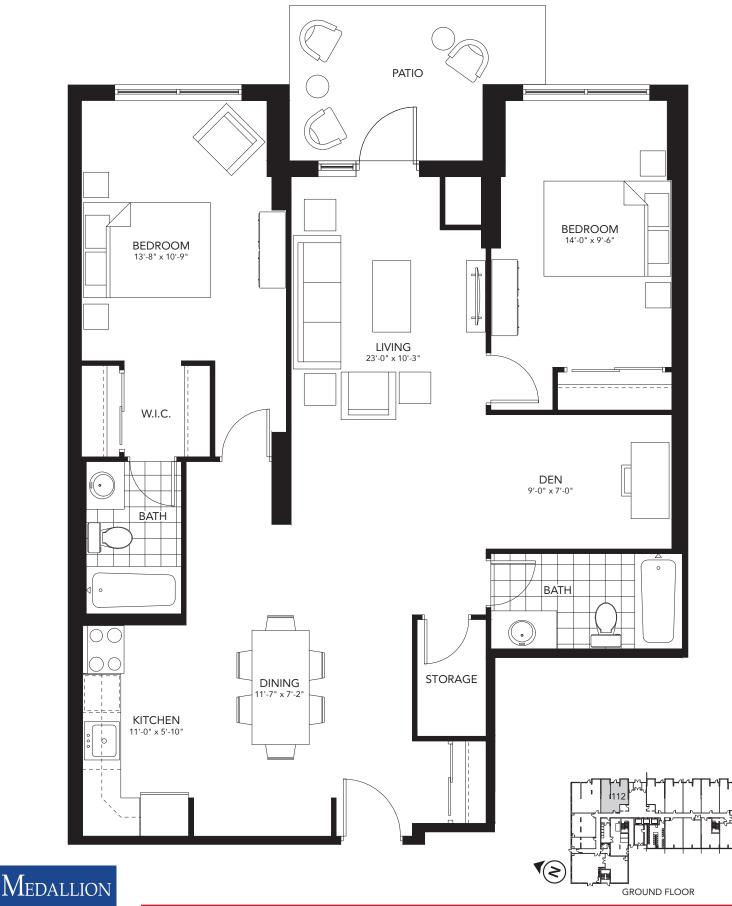

#### Two Bedroom 813 sq.ft.

400 Lyle Street, London ON T. 519.601.REVO (7386) E. revo@medallioncorp.com W. rentrevo.com