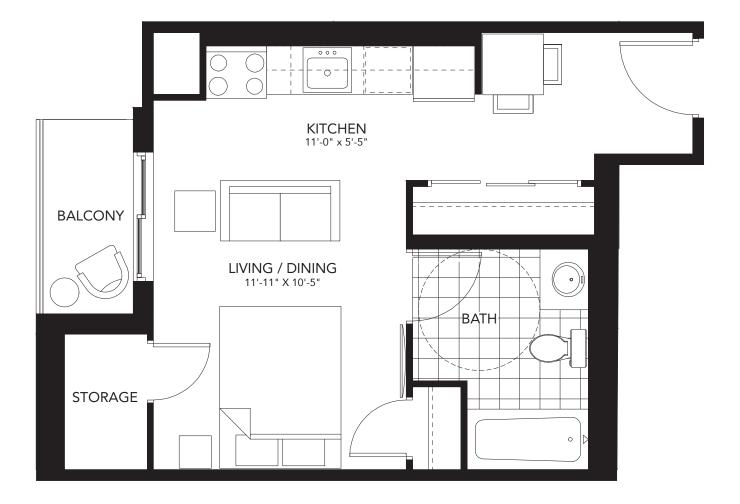

#### **One Bedroom** 541 sq.ft.

400 Lyle Street, London ON T. 519.601.REVO (7386) E. revo@medallioncorp.com W. rentrevo.com