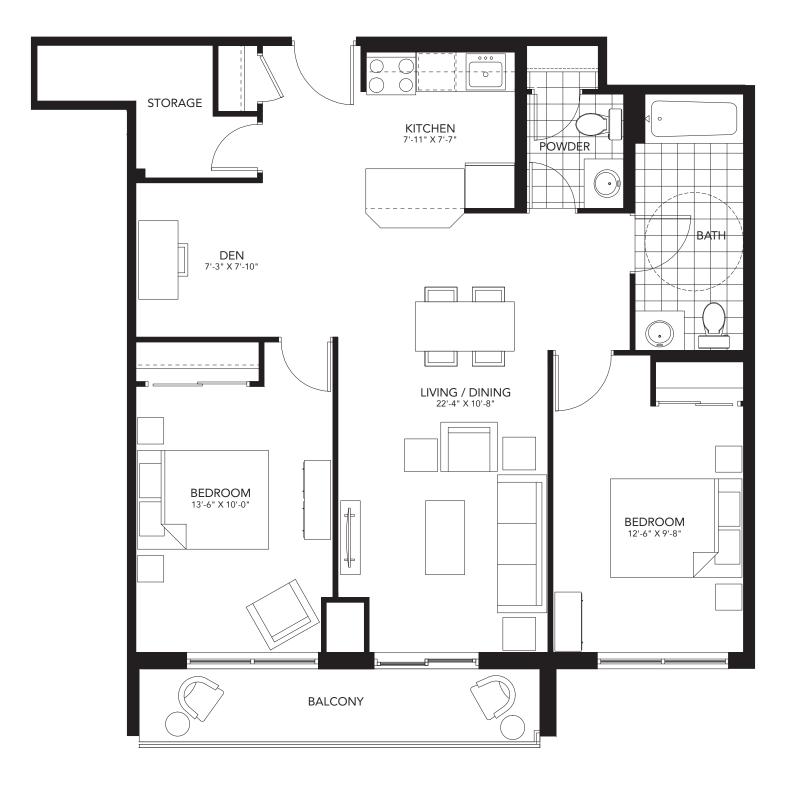

#### **Two Bedroom + Den** 1,132 sq.ft.

400 Lyle Street, London ON T. 519.601.REVO (7386) E. revo@medallioncorp.com W. rentrevo.com

THE SYMBOL OF QUALITY

#### **Two Bedroom + Den** 1,138 sq.ft.

400 Lyle Street, London ON T. 519.601.REVO (7386) E. revo@medallioncorp.com W. rentrevo.com

SYMBOL OF QUALITY S