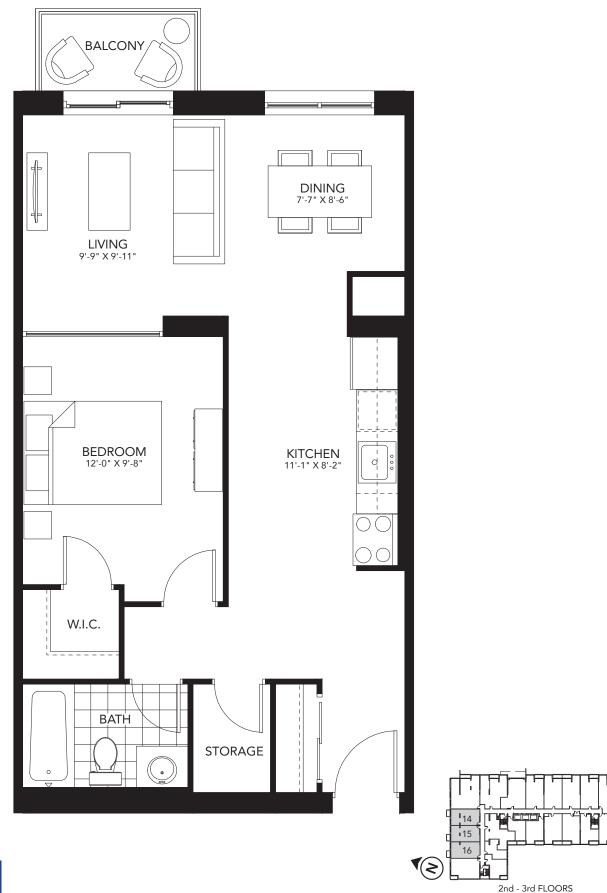

#### One Bedroom 603 sq.ft.

400 Lyle Street, London ON T. 519.601.REVO (7386) E. revo@medallioncorp.com W. rentrevo.com

SYMBOL OF QUALITY