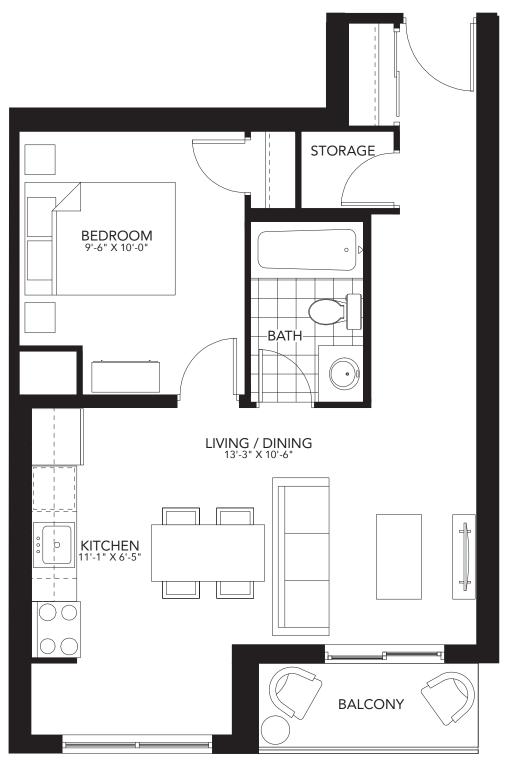

**Bachelor** 

407 sq.ft.









**Bachelor** 

420 sq.ft.









**Bachelor** 

430 sq.ft.

400 Lyle Street, London ON T. 519.601.REVO (7386) E. revo@medallioncorp.com W. rentrevo.com





MEDALLION THE SYMBOL OF QUALITY



#### **One Bedroom** 541 sq.ft.

400 Lyle Street, London ON T. 519.601.REVO (7386) E. revo@medallioncorp.com W. rentrevo.com









## **One Bedroom** 546 sq.ft.









### One Bedroom 560 sq.ft.









## **One Bedroom** 571 sq.ft.

400 Lyle Street, London ON T. 519.601.REVO (7386) E. revo@medallioncorp.com W. rentrevo.com









#### One Bedroom 580 sq.ft.

400 Lyle Street, London ON T. 519.601.REVO (7386) E. revo@medallioncorp.com W. rentrevo.com









#### One Bedroom 603 sq.ft.

400 Lyle Street, London ON T. 519.601.REVO (7386) E. revo@medallioncorp.com W. rentrevo.com



SYMBOL OF QUALITY



#### One Bedroom 635 sq.ft.

400 Lyle Street, London ON T. 519.601.REVO (7386) E. revo@medallioncorp.com W. rentrevo.com







#### One Bedroom 654 sq.ft.

400 Lyle Street, London ON T. 519.601.REVO (7386) E. revo@medallioncorp.com W. rentrevo.com







#### **One Bedroom** 667 sq.ft.

400 Lyle Street, London ON T. 519.601.REVO (7386) E. revo@medallioncorp.com W. rentrevo.com

h







#### **One Bedroom** 700 sq.ft.

400 Lyle Street, London ON T. 519.601.REVO (7386) E. revo@medallioncorp.com W. rentrevo.com







#### One Bedroom 738 sq.ft.

400 Lyle Street, London ON T. 519.601.REVO (7386) E. revo@medallioncorp.com W. rentrevo.com