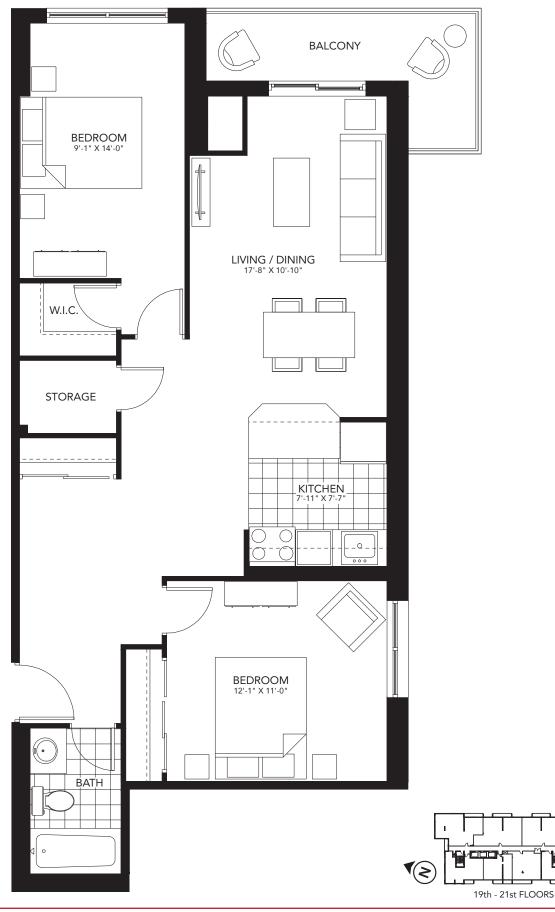

#### Two Bedroom 1,040 sq.ft.

400 Lyle Street, London ON T. 519.601.REVO (7386) E. revo@medallioncorp.com W. rentrevo.com

10th - 18th FLOORS