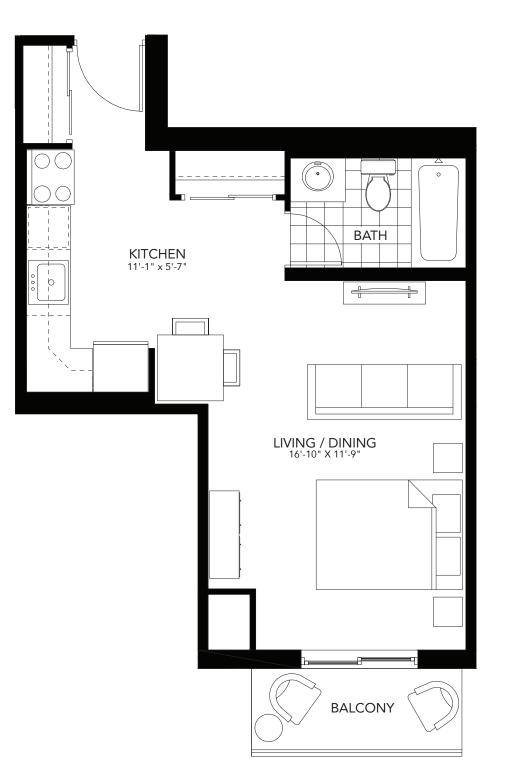

**Bachelor** 

407 sq.ft.









**Bachelor** 

420 sq.ft.









**Bachelor** 

430 sq.ft.

400 Lyle Street, London ON T. 519.601.REVO (7386) E. revo@medallioncorp.com W. rentrevo.com





MEDALLION THE SYMBOL OF QUALITY



#### **One Bedroom** 541 sq.ft.

400 Lyle Street, London ON T. 519.601.REVO (7386) E. revo@medallioncorp.com W. rentrevo.com









## **One Bedroom** 546 sq.ft.









### One Bedroom 560 sq.ft.









## **One Bedroom** 571 sq.ft.

400 Lyle Street, London ON T. 519.601.REVO (7386) E. revo@medallioncorp.com W. rentrevo.com









#### One Bedroom 580 sq.ft.

400 Lyle Street, London ON T. 519.601.REVO (7386) E. revo@medallioncorp.com W. rentrevo.com









#### One Bedroom 603 sq.ft.

400 Lyle Street, London ON T. 519.601.REVO (7386) E. revo@medallioncorp.com W. rentrevo.com



SYMBOL OF QUALITY



#### One Bedroom 635 sq.ft.

400 Lyle Street, London ON T. 519.601.REVO (7386) E. revo@medallioncorp.com W. rentrevo.com







#### One Bedroom