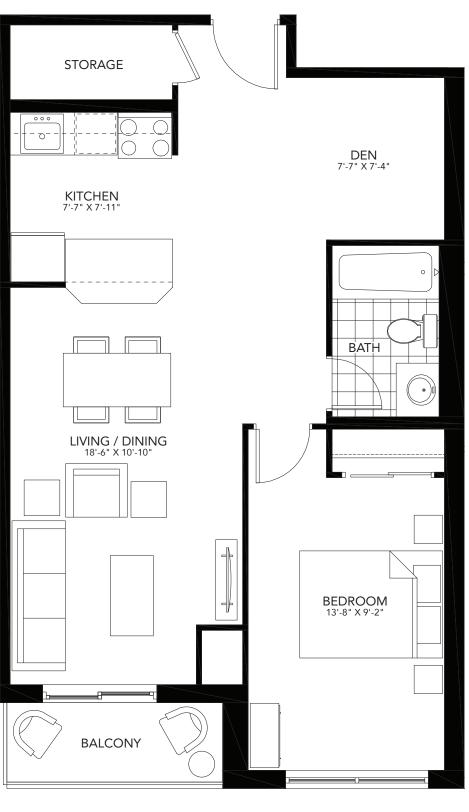

E. revo@medallioncorp.com W. rentrevo.com



SYMBOL OF QUALITY



#### One Bedroom 635 sq.ft.

400 Lyle Street, London ON T. 519.601.REVO (7386) E. revo@medallioncorp.com W. rentrevo.com







#### One Bedroom 654 sq.ft.

400 Lyle Street, London ON T. 519.601.REVO (7386) E. revo@medallioncorp.com W. rentrevo.com







#### **One Bedroom** 667 sq.ft.

400 Lyle Street, London ON T. 519.601.REVO (7386) E. revo@medallioncorp.com W. rentrevo.com

h







#### **One Bedroom** 700 sq.ft.

400 Lyle Street, London ON T. 519.601.REVO (7386) E. revo@medallioncorp.com W. rentrevo.com







#### One Bedroom 738 sq.ft.

400 Lyle Street, London ON T. 519.601.REVO (7386) E. revo@medallioncorp.com W. rentrevo.com







# **One Bedroom + Den** 693 sq.ft.









#### **One Bedroom + Den** 694 sq.ft.









#### **One Bedroom + Den** 706 sq.ft.









#### **One Bedroom + Den** 731 sq.ft.

400 Lyle Street, London ON T. 519.601.REVO (7386) E. revo@medallioncorp.com W. rentrevo.com







#### **One Bedroom + Den** 784 sq.ft.

400 Lyle Street, London ON T. 519.601.REVO (7386) E. revo@medallioncorp.com W. rentrevo.com

106



MEDALLION THE SYMBOL OF QUALITY



#### **One Bedroom + Den** 793 sq.ft.

400 Lyle Street, London ON T. 519.601.REVO (7386) E. revo@medallioncorp.com W. rentrevo.com

07

2nd - 3rd FLOORS







#### **One Bedroom + Den** 793 sq.ft.

400 Lyle Street, London ON T. 519.601.REVO (7386) E. revo@medallioncorp.com W. rentrevo.com

107







400 Lyle Street, London ON T. 519.601.REVO (7386) E. revo@medallioncorp.com W. rentrevo.com



SYMBOL OF QUALITY Sizes a



#### *