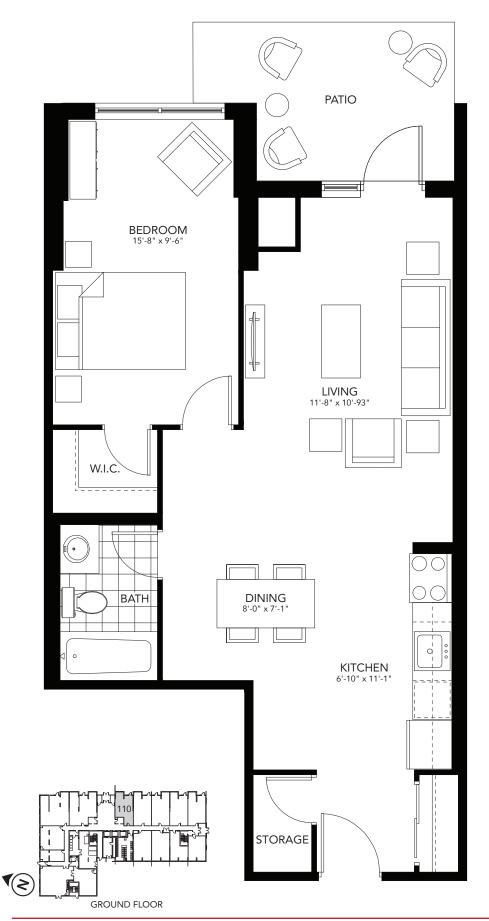

#### **One Bedroom** 667 sq.ft.

400 Lyle Street, London ON T. 519.601.REVO (7386) E. revo@medallioncorp.com W. rentrevo.com

h