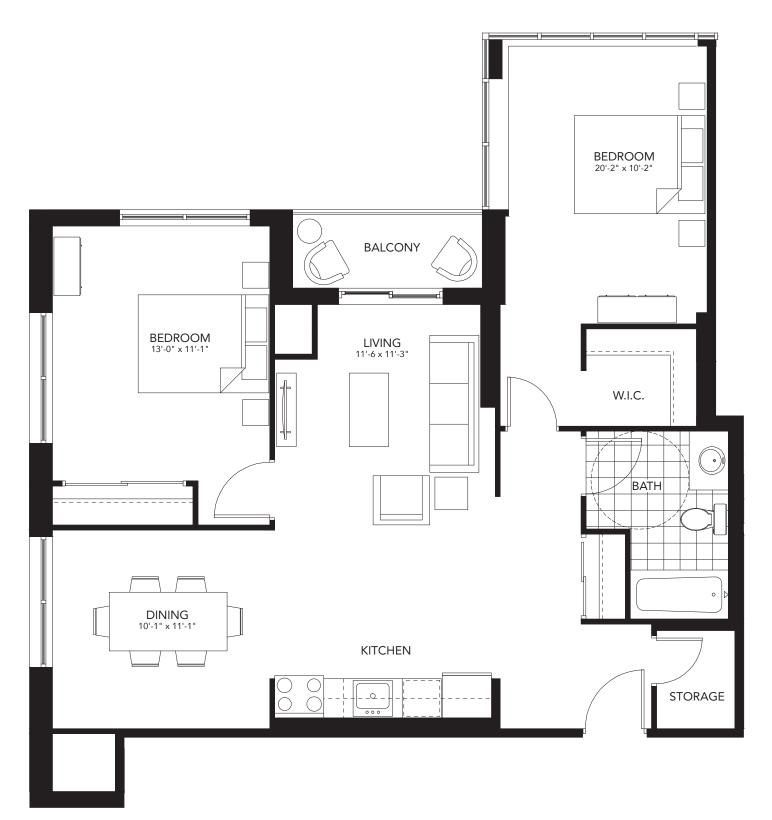

#### **Two Bedroom** 908 sq.ft.

400 Lyle Street, London ON T. 519.601.REVO (7386) E. revo@medallioncorp.com W. rentrevo.com

04