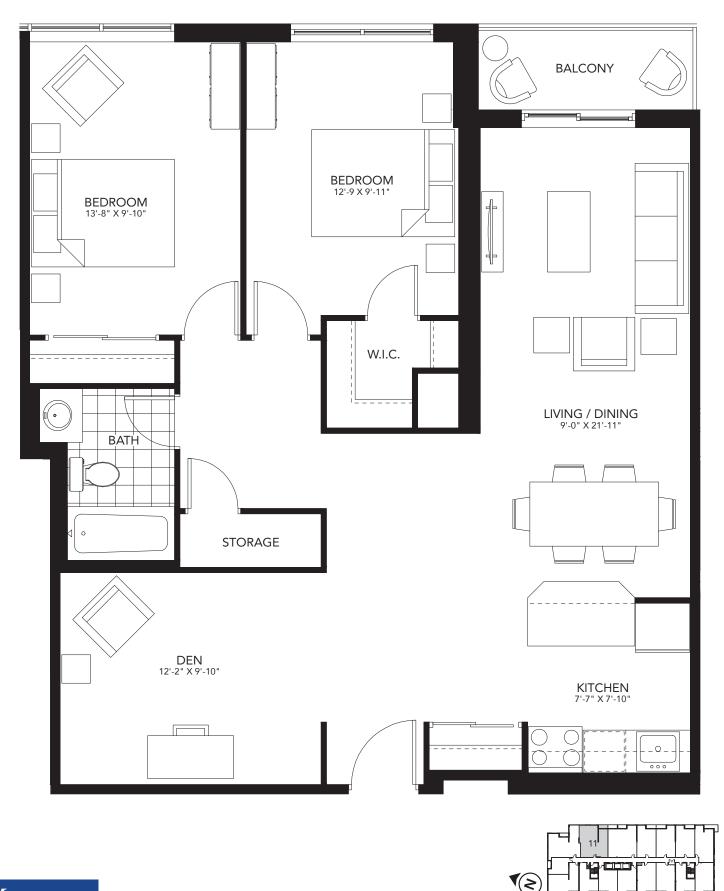

#### **Two Bedroom + Den** 1,132 sq.ft.

400 Lyle Street, London ON T. 519.601.REVO (7386) E. revo@medallioncorp.com W. rentrevo.com

THE SYMBOL OF QUALITY