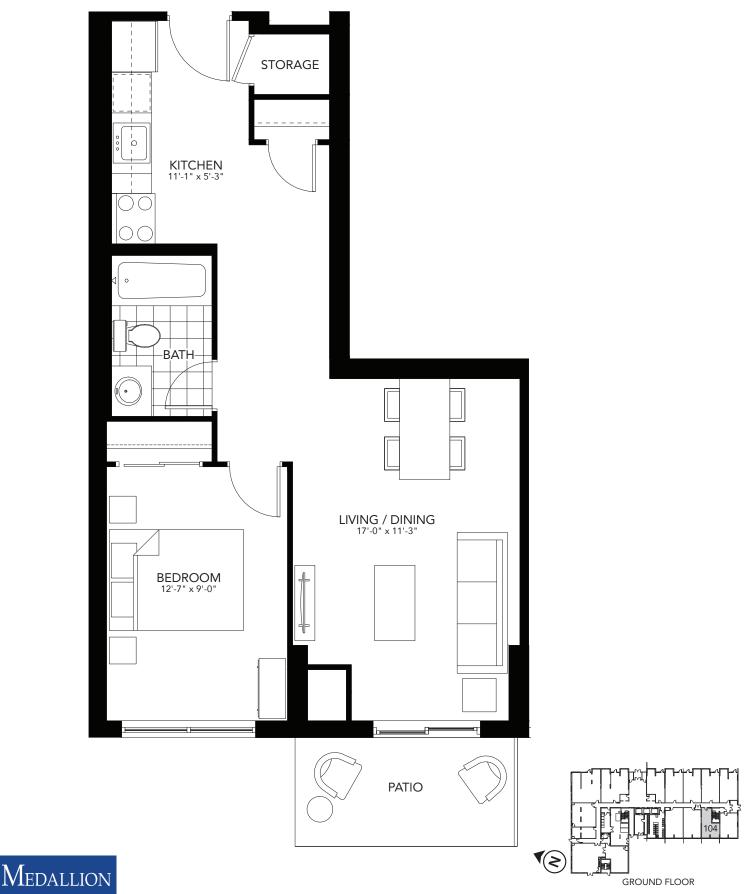

#### **One Bedroom** 541 sq.ft.

400 Lyle Street, London ON T. 519.601.REVO (7386) E. revo@medallioncorp.com W. rentrevo.com