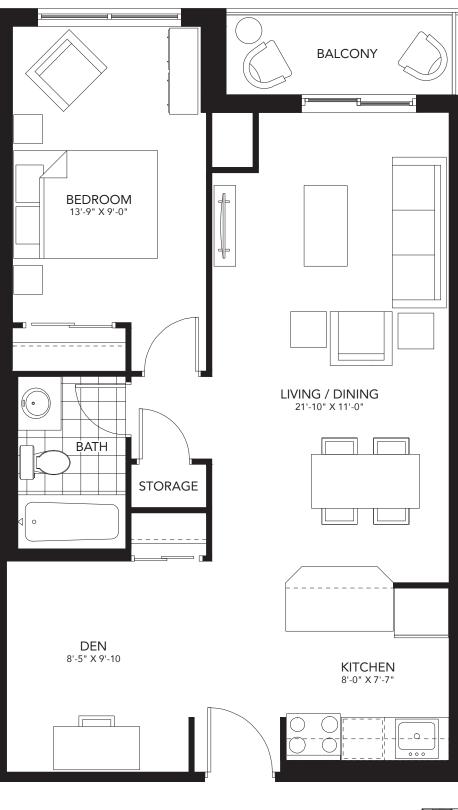

#### **One Bedroom + Den** 793 sq.ft.

400 Lyle Street, London ON T. 519.601.REVO (7386) E. revo@medallioncorp.com W. rentrevo.com

07

2nd - 3rd FLOORS

#### **One Bedroom + Den** 793 sq.ft.

400 Lyle Street, London ON T. 519.601.REVO (7386) E. revo@medallioncorp.com W. rentrevo.com

107

400 Lyle Street, London ON T. 519.601.REVO (7386) E. revo@medallioncorp.com W. rentrevo.com