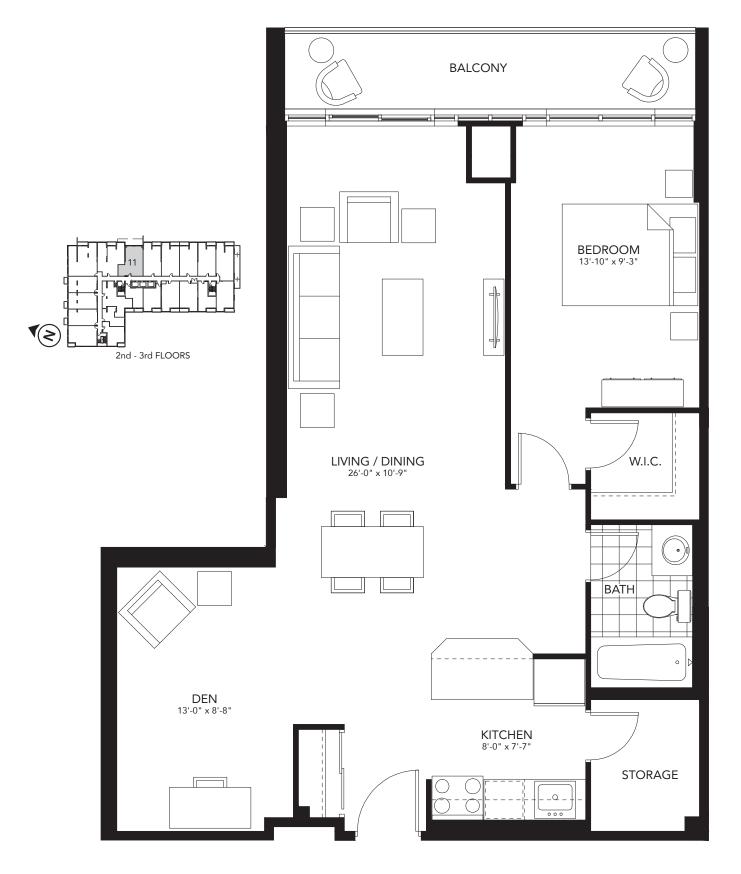

* 706 sq.ft.









#### **One Bedroom + Den** 731 sq.ft.

400 Lyle Street, London ON T. 519.601.REVO (7386) E. revo@medallioncorp.com W. rentrevo.com







#### **One Bedroom + Den** 784 sq.ft.

400 Lyle Street, London ON T. 519.601.REVO (7386) E. revo@medallioncorp.com W. rentrevo.com

106



MEDALLION THE SYMBOL OF QUALITY



#### **One Bedroom + Den** 793 sq.ft.

400 Lyle Street, London ON T. 519.601.REVO (7386) E. revo@medallioncorp.com W. rentrevo.com

07

2nd - 3rd FLOORS







#### **One Bedroom + Den** 793 sq.ft.

400 Lyle Street, London ON T. 519.601.REVO (7386) E. revo@medallioncorp.com W. rentrevo.com

107







400 Lyle Street, London ON T. 519.601.REVO (7386) E. revo@medallioncorp.com W. rentrevo.com



SYMBOL OF QUALITY Sizes a



#### **One Bedroom + Den** 966 sq.ft.







#### **Two Bedroom** 720 sq.ft.









#### Two Bedroom 813 sq.ft.

400 Lyle Street, London ON T. 519.601.REVO (7386) E. revo@medallioncorp.com W. rentrevo.com









#### Two Bedroom 817 sq.ft.

400 Lyle Street, London ON T. 519.601.REVO (7386) E. revo@medallioncorp.com W. rentrevo.com







#### **Two Bedroom** 837 sq.ft.









#### Two Bedroom 888 sq.ft.

400 Lyle Street, London ON T. 519.601.REVO (7386) E. revo@medallioncorp.com W. rentrevo.com

06



MEDALLION The symbol of quality



#### Two Bedroom 891 sq.ft.

400 Lyle Street, London ON T. 519.601.REVO (7386) E. revo@medallioncorp.com W. rentrevo.com





É

MEDALLION THE SYMBOL OF QUALITY



#### **Two Bedroom** 908 sq.ft.

400 Lyle Street, London ON T. 519.601.REVO (7386) E. revo@medallioncorp.com W. rentrevo.com

0