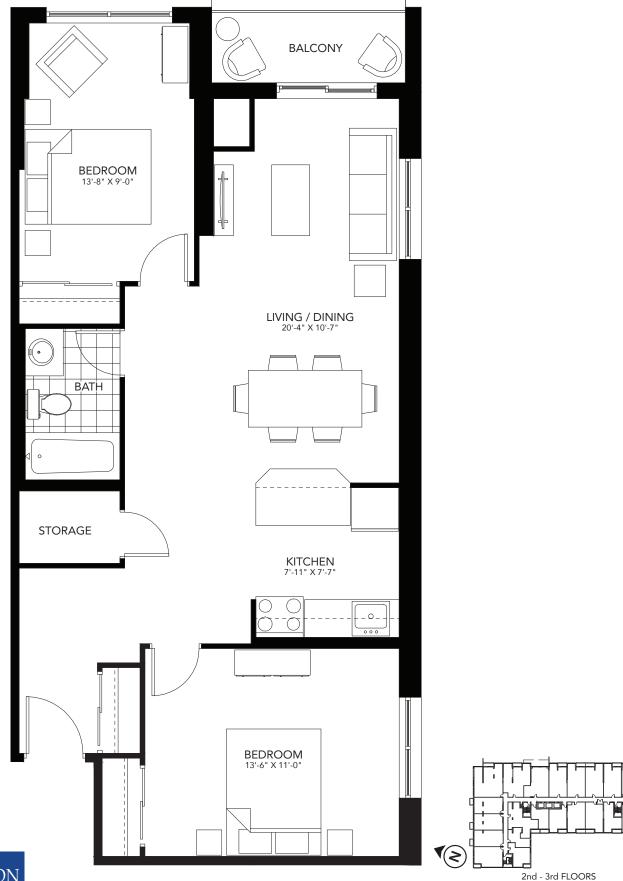

#### Two Bedroom 813 sq.ft.

400 Lyle Street, London ON T. 519.601.REVO (7386) E. revo@medallioncorp.com W. rentrevo.com

#### Two Bedroom 817 sq.ft.

400 Lyle Street, London ON T. 519.601.REVO (7386) E. revo@medallioncorp.com W. rentrevo.com