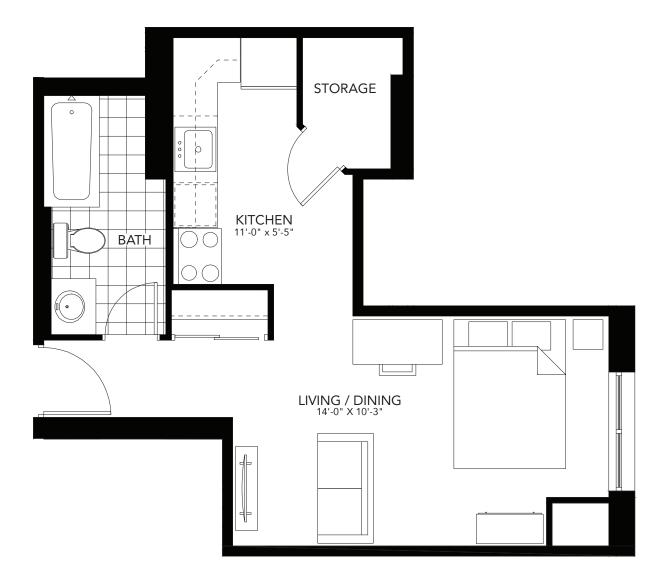

**Bachelor** 

407 sq.ft.

**Bachelor** 

420 sq.ft.

**Bachelor** 

430 sq.ft.

400 Lyle Street, London ON T. 519.601.REVO (7386) E. revo@medallioncorp.com W. rentrevo.com

MEDALLION THE SYMBOL OF QUALITY