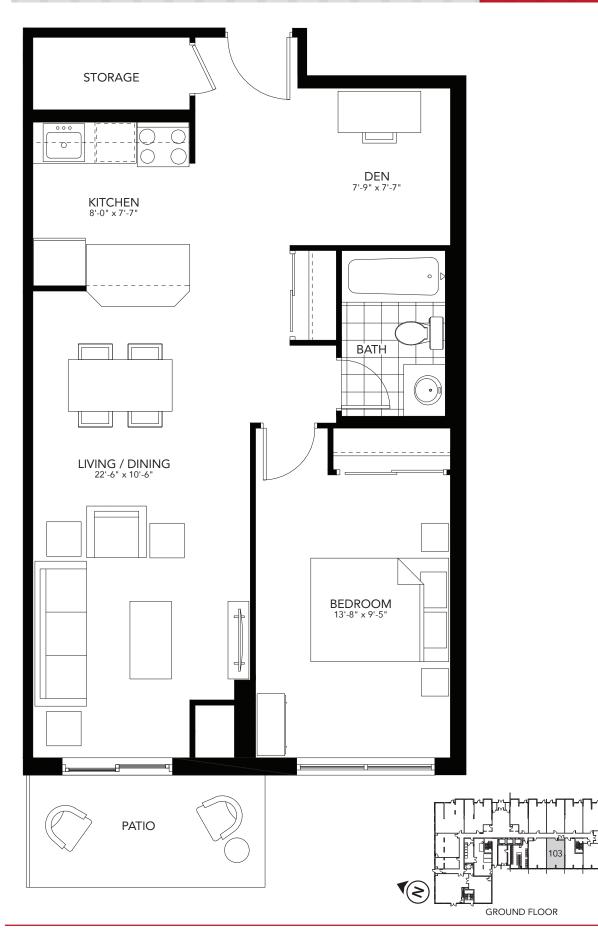

#### One Bedroom 654 sq.ft.

400 Lyle Street, London ON T. 519.601.REVO (7386) E. revo@medallioncorp.com W. rentrevo.com







#### **One Bedroom** 667 sq.ft.

400 Lyle Street, London ON T. 519.601.REVO (7386) E. revo@medallioncorp.com W. rentrevo.com

h







#### **One Bedroom** 700 sq.ft.

400 Lyle Street, London ON T. 519.601.REVO (7386) E. revo@medallioncorp.com W. rentrevo.com







#### One Bedroom 738 sq.ft.

400 Lyle Street, London ON T. 519.601.REVO (7386) E. revo@medallioncorp.com W. rentrevo.com







# **One Bedroom + Den** 693 sq.ft.









#### **One Bedroom + Den** 694 sq.ft.









#### **One Bedroom + Den** 706 sq.ft.









#### **One Bedroom + Den** 731 sq.ft.

400 Lyle Street, London ON T. 519.601.REVO (7386) E. revo@medallioncorp.com W. rentrevo.com







#### **One Bedroom + Den** 784 sq.ft.

400 Lyle Street, London ON T. 519.601.REVO (7386) E. revo@medallioncorp.com W. rentrevo.com

106



MEDALLION THE SYMBOL OF QUALITY



#### **One Bedroom + Den** 793 sq.ft.

400 Lyle Street, London ON T. 519.601.REVO (7386) E. revo@medallioncorp.com W. rentrevo.com

07

2nd - 3rd FLOORS







#### **One Bedroom + Den** 793 sq.ft.

400 Lyle Street, London ON T. 519.601.REVO (7386) E. revo@medallioncorp.com W. rentrevo.com

107







400 Lyle Street, London ON T. 519.601.REVO (7386) E. revo@medallioncorp.com W. rentrevo.com



SYMBOL OF QUALITY Sizes a



#### **One Bedroom + Den** 966 sq.ft.







#### **Two Bedroom** 720 sq.ft.









#### Two Bedroom 813 sq.ft.

400 Lyle Street, London ON T. 519.601.REVO (7386) E. revo@medallioncorp.com W.