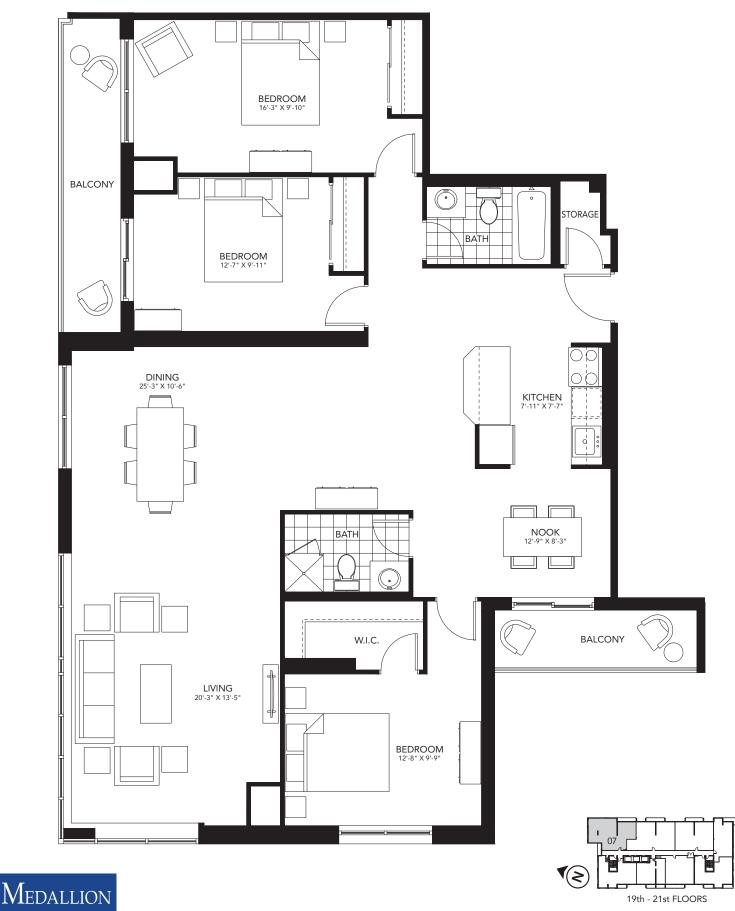

#### **Two Bedroom** 908 sq.ft.

400 Lyle Street, London ON T. 519.601.REVO (7386) E. revo@medallioncorp.com W. rentrevo.com

04