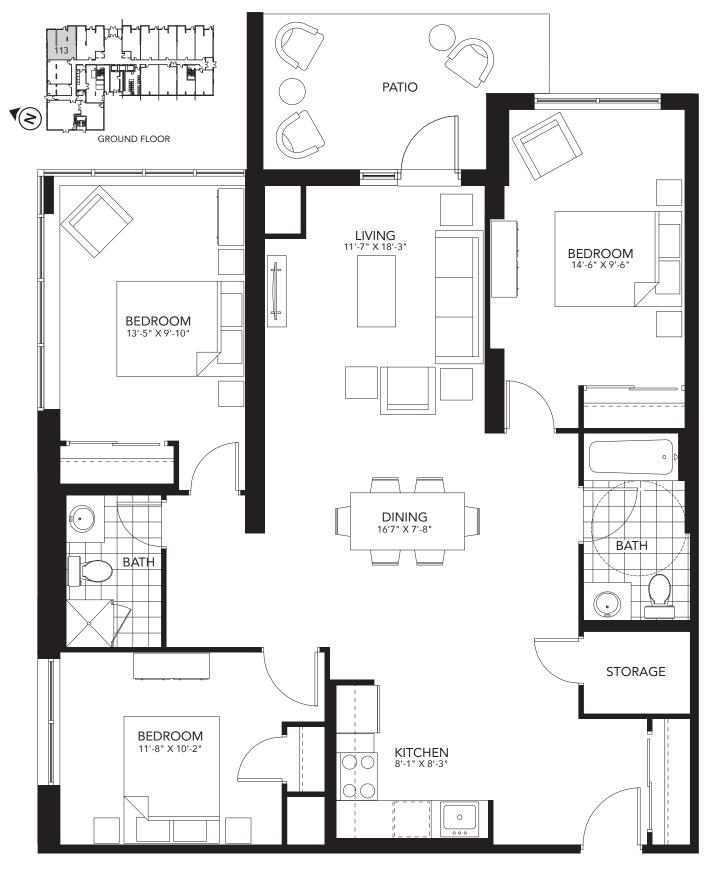

#### **One Bedroom + Den** 793 sq.ft.

400 Lyle Street, London ON T. 519.601.REVO (7386) E. revo@medallioncorp.com W. rentrevo.com

07

2nd - 3rd FLOORS

#### **One Bedroom + Den** 793 sq.ft.

400 Lyle Street, London ON T. 519.601.REVO (7386) E. revo@medallioncorp.com W. rentrevo.com

107

400 Lyle Street, London ON T. 519.601.REVO (7386) E. revo@medallioncorp.com W. rentrevo.com