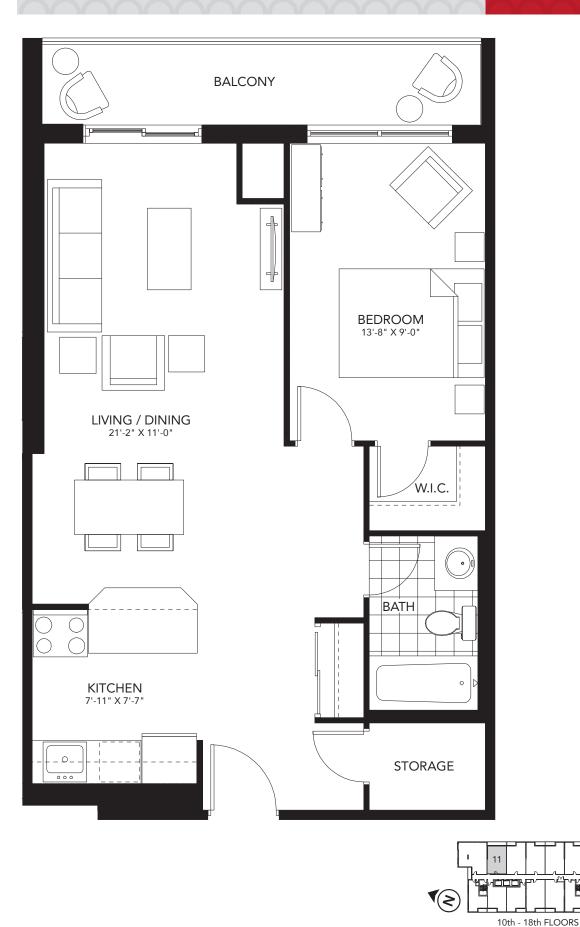

#### **One Bedroom** 667 sq.ft.

400 Lyle Street, London ON T. 519.601.REVO (7386) E. revo@medallioncorp.com W. rentrevo.com

h