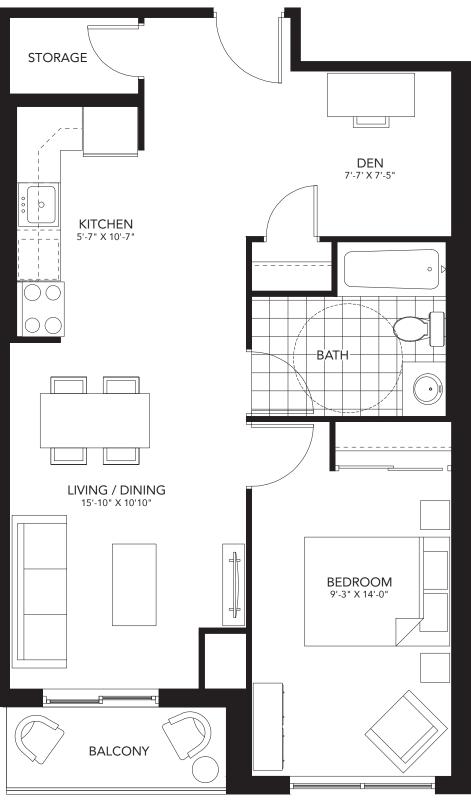

Lyle Street, London ON T. 519.601.REVO (7386) E. revo@medallioncorp.com W. rentrevo.com



SYMBOL OF QUALITY



#### One Bedroom 635 sq.ft.

400 Lyle Street, London ON T. 519.601.REVO (7386) E. revo@medallioncorp.com W. rentrevo.com







#### One Bedroom 654 sq.ft.

400 Lyle Street, London ON T. 519.601.REVO (7386) E. revo@medallioncorp.com W. rentrevo.com







#### **One Bedroom** 667 sq.ft.

400 Lyle Street, London ON T. 519.601.REVO (7386) E. revo@medallioncorp.com W. rentrevo.com

h







#### **One Bedroom** 700 sq.ft.

400 Lyle Street, London ON T. 519.601.REVO (7386) E. revo@medallioncorp.com W. rentrevo.com







#### One Bedroom 738 sq.ft.

400 Lyle Street, London ON T. 519.601.REVO (7386) E. revo@medallioncorp.com W. rentrevo.com







# **One Bedroom + Den** 693 sq.ft.









#### **One Bedroom + Den** 694 sq.ft.









#### **One Bedroom + Den** 706 sq.ft.









#### **One Bedroom + Den** 731 sq.ft.

400 Lyle Street, London ON T. 519.601.REVO (7386) E. revo@medallioncorp.com W. rentrevo.com







#### **One Bedroom + Den** 784 sq.ft.

400 Lyle Street, London ON T. 519.601.REVO (7386) E. revo@medallioncorp.com W. rentrevo.com

106



MEDALLION THE SYMBOL OF QUALITY



#### **One Bedroom + Den** 793 sq.ft.

400 Lyle Street, London ON T. 519.601.REVO (7386) E. revo@medallioncorp.com W. rentrevo.com

07

2nd - 3rd FLOORS







#### **One Bedroom + Den** 793 sq.ft.

400 Lyle Street, London ON T. 519.601.REVO (7386) E. revo@medallioncorp.com W. rentrevo.com

107







400 Lyle Street, London ON T. 519.601.REVO (7386) E. revo@medallioncorp.com W. rent