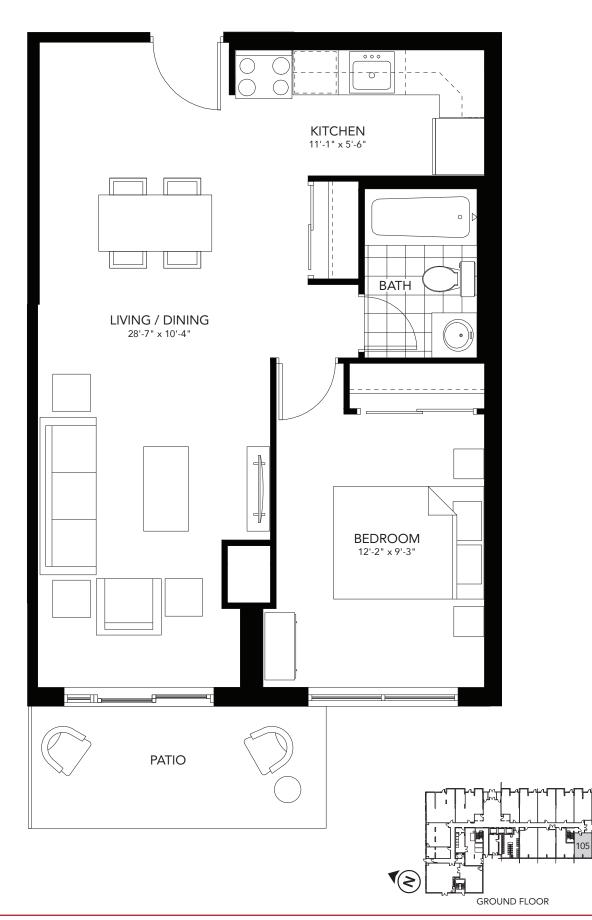

p.com W. rentrevo.com





MEDALLION THE SYMBOL OF QUALITY



#### **One Bedroom** 541 sq.ft.

400 Lyle Street, London ON T. 519.601.REVO (7386) E. revo@medallioncorp.com W. rentrevo.com









## **One Bedroom** 546 sq.ft.









### One Bedroom 560 sq.ft.









## **One Bedroom** 571 sq.ft.

400 Lyle Street, London ON T. 519.601.REVO (7386) E. revo@medallioncorp.com W. rentrevo.com









#### One Bedroom 580 sq.ft.

400 Lyle Street, London ON T. 519.601.REVO (7386) E. revo@medallioncorp.com W. rentrevo.com









#### One Bedroom 603 sq.ft.

400 Lyle Street, London ON T. 519.601.REVO (7386) E. revo@medallioncorp.com W. rentrevo.com



SYMBOL OF QUALITY



#### One Bedroom 635 sq.ft.

400 Lyle Street, London ON T. 519.601.REVO (7386) E. revo@medallioncorp.com W. rentrevo.com







#### One Bedroom 654 sq.ft.

400 Lyle Street, London ON T. 519.601.REVO (7386) E. revo@medallioncorp.com W. rentrevo.com







#### **One Bedroom** 667 sq.ft.

400 Lyle Street, London ON T. 519.601.REVO (7386) E. revo@medallioncorp.com W. rentrevo.com

h







#### **One Bedroom** 700 sq.ft.

400 Lyle Street, London ON T. 519.601.REVO (7386) E. revo@medallioncorp.com W. rentrevo.com







#### One Bedroom 738 sq.ft.

400 Lyle Street, London ON T. 519.601.REVO (7386) E. revo@medallioncorp.com W. rentrevo.com







# **One Bedroom + Den** 693 sq.ft.









#### **One Bedroom + Den** 694 sq.ft.









#### **One Bedroom + Den** 706 sq.ft.









#### **One Bedroom + Den** 731 sq.ft.

400 Lyle Street, London ON T. 519.601.REVO (7386) E. revo@medallioncorp.com W. rentrevo.com