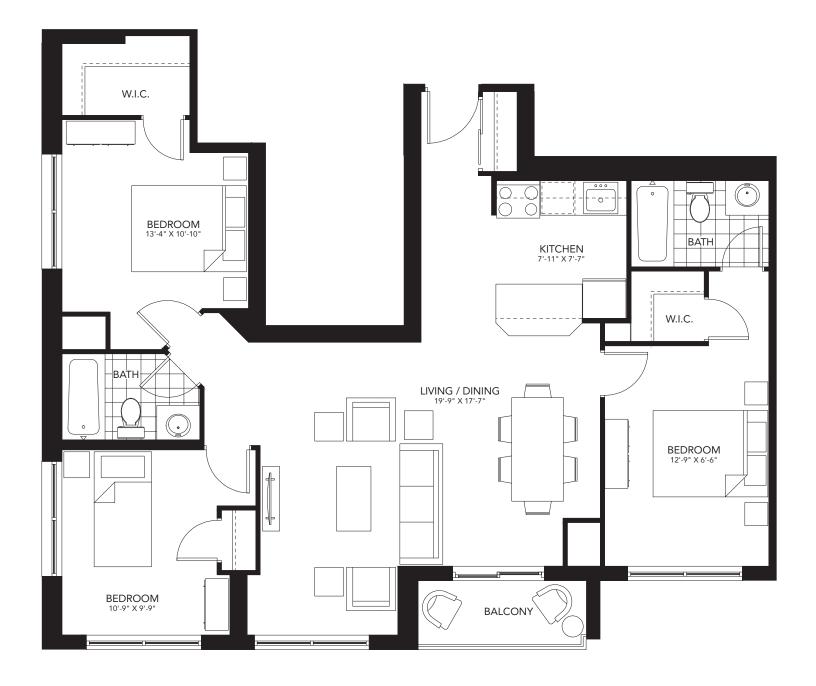

#### Two Bedroom 1,031 sq.ft.









#### Two Bedroom 1,040 sq.ft.

400 Lyle Street, London ON T. 519.601.REVO (7386) E. revo@medallioncorp.com W. rentrevo.com

10th - 18th FLOORS







#### **Two Bedroom + Den** 1,003 sq.ft.









#### **Two Bedroom + Den** 1,049 sq.ft.









#### **Two Bedroom + Den** 1,050 sq.ft.

400 Lyle Street, London ON T. 519.601.REVO (7386) E. revo@medallioncorp.com W. rentrevo.com

4th - 9th FLOORS







#### **Two Bedroom + Den** 1,132 sq.ft.

400 Lyle Street, London ON T. 519.601.REVO (7386) E. revo@medallioncorp.com W. rentrevo.com



THE SYMBOL OF QUALITY



#### **Two Bedroom + Den** 1,138 sq.ft.

400 Lyle Street, London ON T. 519.601.REVO (7386) E. revo@medallioncorp.com W. rentrevo.com



SYMBOL OF QUALITY S



#### Three Bedroom 1,129 sq.ft.









#### Three Bedroom 1,175 sq.ft.









#### Three Bedroom 1,275 sq.ft.







#### Three Bedroom 1,330 sq.ft.









#### Three Bedroom 1,583 sq.ft.

400 Lyle Street, London ON T. 519.601.REVO (7386) E. revo@medallioncorp.com W. rentrevo.com





#### **Three Bedroom + Den** 1,464 sq.ft.

400 Lyle Street, London ON T. 519.601.REVO (7386) E. revo@medallioncorp.com W. rentrevo.com