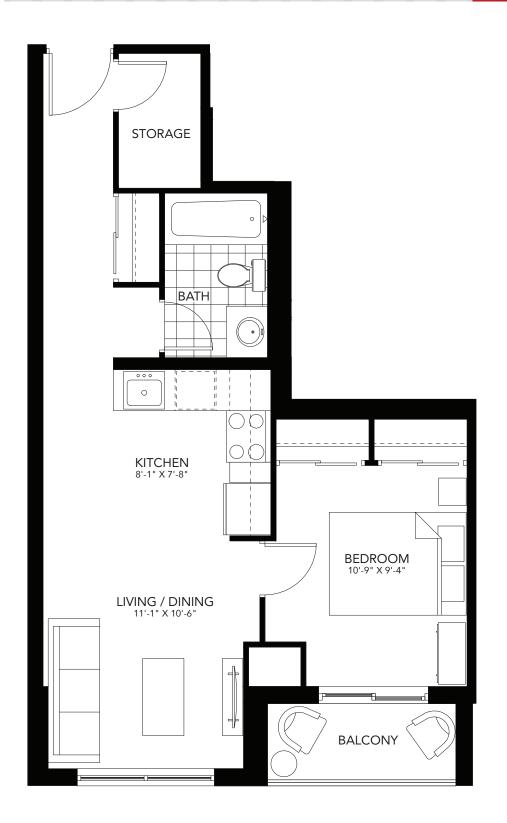

#### **One Bedroom** 541 sq.ft.

400 Lyle Street, London ON T. 519.601.REVO (7386) E. revo@medallioncorp.com W. rentrevo.com