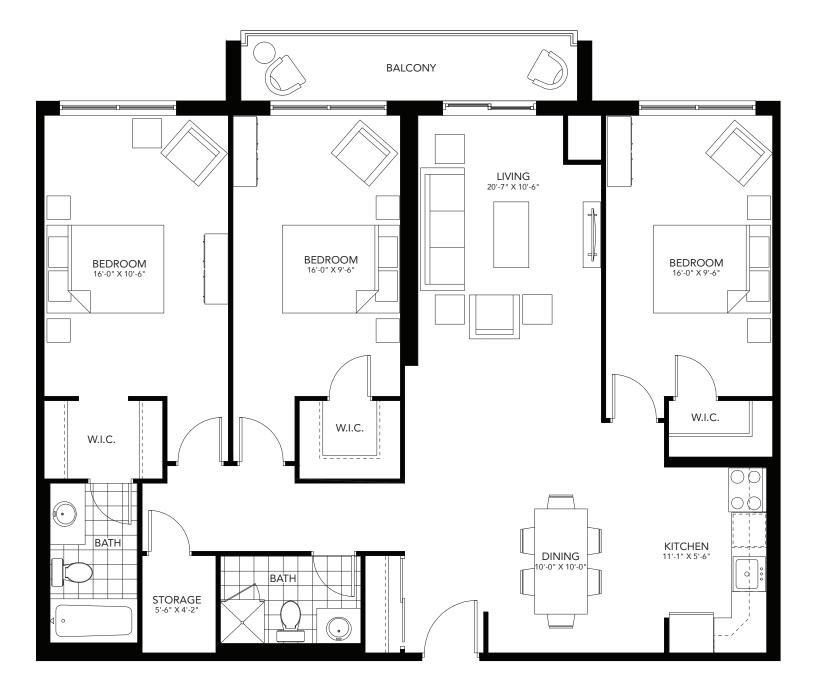

#### Three Bedroom 1,583 sq.ft.

400 Lyle Street, London ON T. 519.601.REVO (7386) E. revo@medallioncorp.com W. rentrevo.com