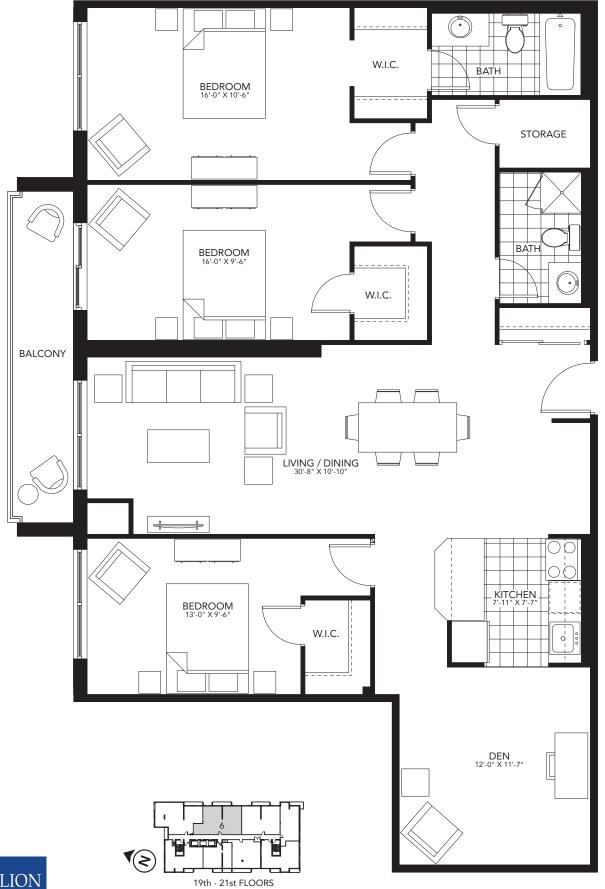

#### Three Bedroom 1,129 sq.ft.

#### Three Bedroom 1,175 sq.ft.

#### Three Bedroom 1,275 sq.ft.

#### Three Bedroom 1,330 sq.ft.