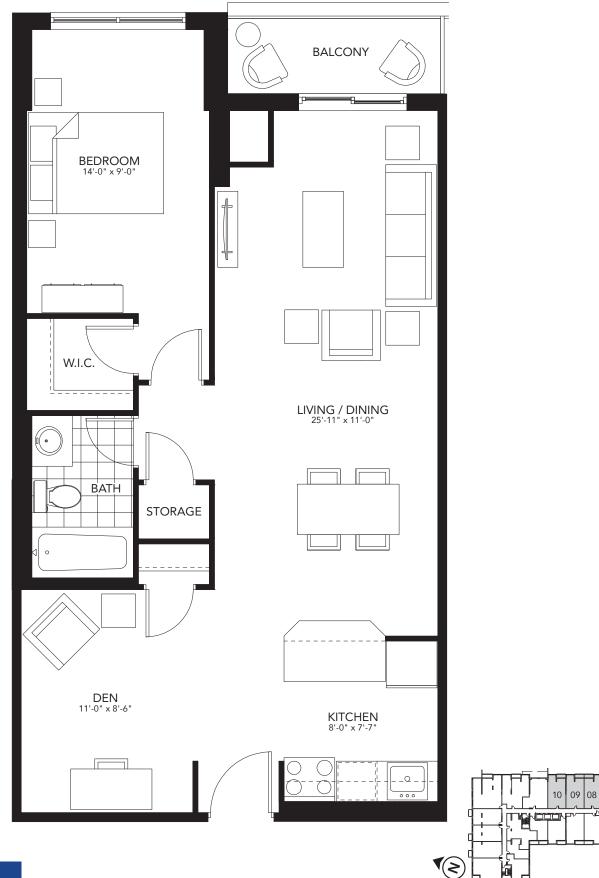

#### **One Bedroom + Den** 784 sq.ft.

400 Lyle Street, London ON T. 519.601.REVO (7386) E. revo@medallioncorp.com W. rentrevo.com

106

MEDALLION THE SYMBOL OF QUALITY

#### **One Bedroom + Den** 793 sq.ft.

400 Lyle Street, London ON T. 519.601.REVO (7386) E. revo@medallioncorp.com W. rentrevo.com

07

2nd - 3rd FLOORS