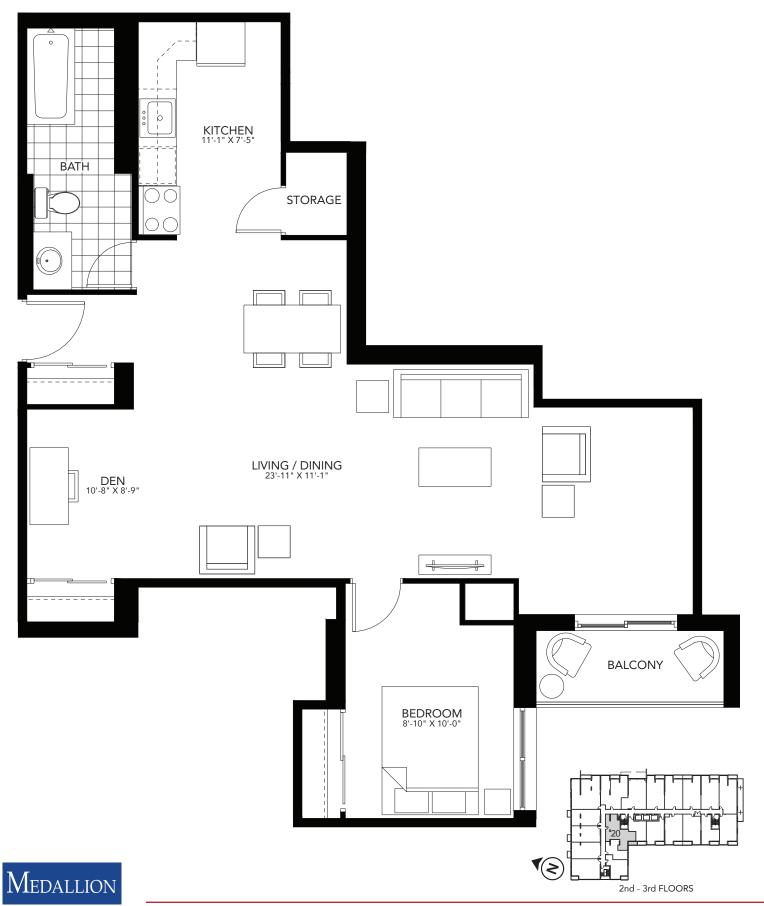

## **One Bedroom + Den** 694 sq.ft.









#### **One Bedroom + Den** 706 sq.ft.









#### **One Bedroom + Den** 731 sq.ft.

400 Lyle Street, London ON T. 519.601.REVO (7386) E. revo@medallioncorp.com W. rentrevo.com







#### **One Bedroom + Den** 784 sq.ft.

400 Lyle Street, London ON T. 519.601.REVO (7386) E. revo@medallioncorp.com W. rentrevo.com

106



MEDALLION THE SYMBOL OF QUALITY



#### **One Bedroom + Den** 793 sq.ft.

400 Lyle Street, London ON T. 519.601.REVO (7386) E. revo@medallioncorp.com W. rentrevo.com

07

2nd - 3rd FLOORS







#### **One Bedroom + Den** 793 sq.ft.

400 Lyle Street, London ON T. 519.601.REVO (7386) E. revo@medallioncorp.com W. rentrevo.com

107







400 Lyle Street, London ON T. 519.601.REVO (7386) E. revo@medallioncorp.com W. rentrevo.com



SYMBOL OF QUALITY Sizes a



#### **One Bedroom + Den** 966 sq.ft.







#### **Two Bedroom** 720 sq.ft.









#### Two Bedroom 813 sq.ft.

400 Lyle Street, London ON T. 519.601.REVO (7386) E. revo@medallioncorp.com W. rentrevo.com









#### Two Bedroom 817 sq.ft.

400 Lyle Street, London ON T. 519.601.REVO (7386) E. revo@medallioncorp.com W. rentrevo.com







#### **Two Bedroom** 837 sq.ft.









#### Two Bedroom 888 sq.ft.

400 Lyle Street, London ON T. 519.601.REVO (7386) E. revo@medallioncorp.com W. rentrevo.com

06



MEDALLION The symbol of quality



#### Two Bedroom 891 sq.ft.

400 Lyle Street, London ON T. 519.601.REVO (7386) E. revo@medallioncorp.com W. rentrevo.com





É

MEDALLION THE SYMBOL OF QUALITY



#### **Two Bedroom** 908 sq.ft.

400 Lyle Street, London