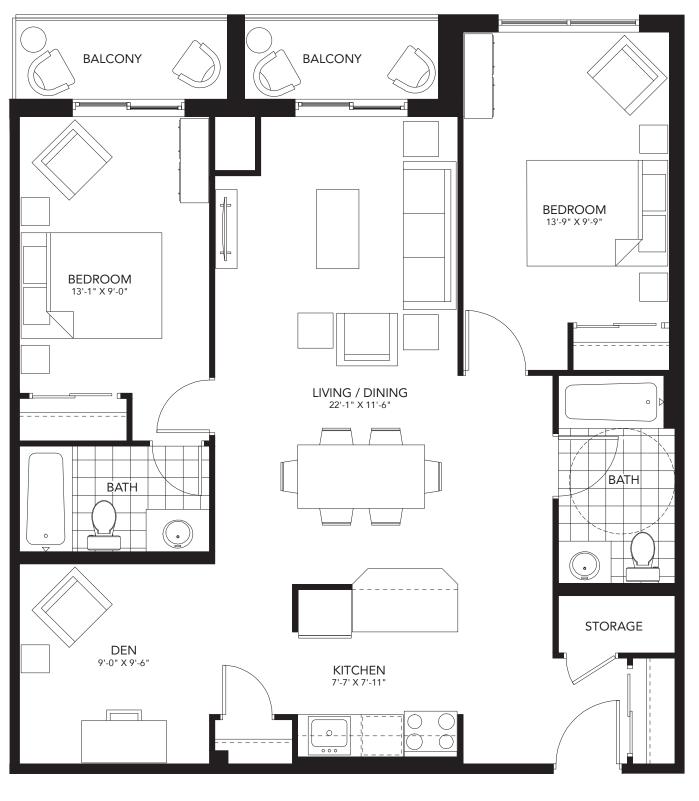

#### **Two Bedroom + Den** 1,003 sq.ft.

#### **Two Bedroom + Den** 1,049 sq.ft.

#### **Two Bedroom + Den** 1,050 sq.ft.

400 Lyle Street, London ON T. 519.601.REVO (7386) E. revo@medallioncorp.com W. rentrevo.com

4th - 9th FLOORS