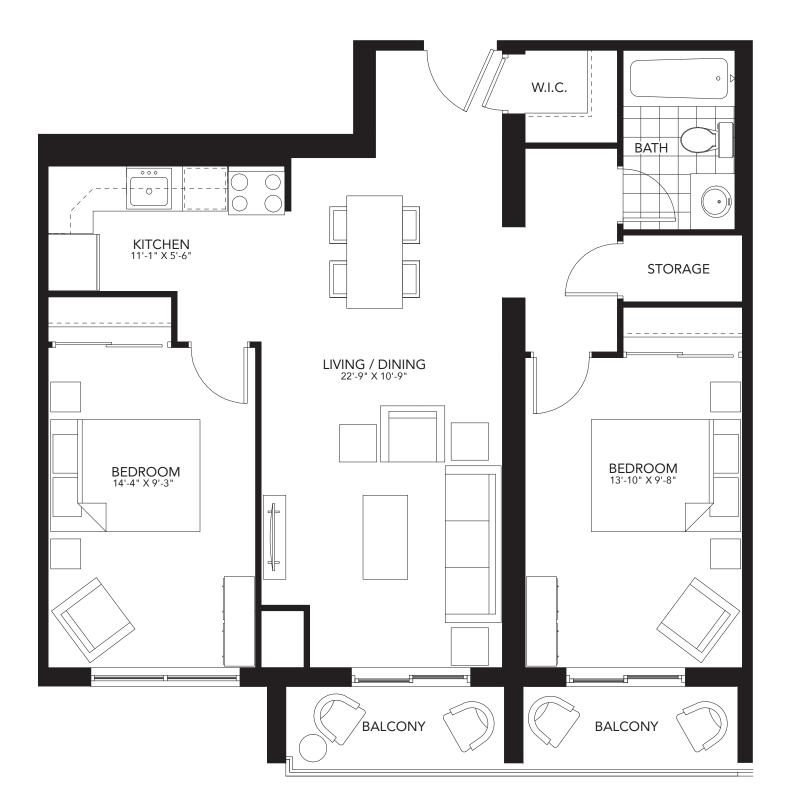

**One Bedroom + Den** 793 sq.ft.

400 Lyle Street, London ON T. 519.601.REVO (7386) E. revo@medallioncorp.com W. rentrevo.com

07

2nd - 3rd FLOORS







#### **One Bedroom + Den** 793 sq.ft.

400 Lyle Street, London ON T. 519.601.REVO (7386) E. revo@medallioncorp.com W. rentrevo.com

107







400 Lyle Street, London ON T. 519.601.REVO (7386) E. revo@medallioncorp.com W. rentrevo.com



SYMBOL OF QUALITY Sizes a



#### **One Bedroom + Den** 966 sq.ft.







#### **Two Bedroom** 720 sq.ft.









#### Two Bedroom 813 sq.ft.

400 Lyle Street, London ON T. 519.601.REVO (7386) E. revo@medallioncorp.com W. rentrevo.com









#### Two Bedroom 817 sq.ft.

400 Lyle Street, London ON T. 519.601.REVO (7386) E. revo@medallioncorp.com W. rentrevo.com







#### **Two Bedroom** 837 sq.ft.









#### Two Bedroom 888 sq.ft.

400 Lyle Street, London ON T. 519.601.REVO (7386) E. revo@medallioncorp.com W. rentrevo.com

06



MEDALLION The symbol of quality



#### Two Bedroom 891 sq.ft.

400 Lyle Street, London ON T. 519.601.REVO (7386) E. revo@medallioncorp.com W. rentrevo.com





É

MEDALLION THE SYMBOL OF QUALITY



#### **Two Bedroom** 908 sq.ft.

400 Lyle Street, London ON T. 519.601.REVO (7386) E. revo@medallioncorp.com W. rentrevo.com

04







#### Two Bedroom 1,031 sq.ft.









#### Two Bedroom 1,040 sq.ft.

400 Lyle Street, London ON T. 519.601.REVO (7386) E. revo@medallioncorp.com W. rentrevo.com

10th - 18th FLOORS







#### **Two Bedroom + Den** 1,003 sq.ft.









#### **Two Bedroom + Den** 1,049 sq.ft.









#### **Two Bedroom + Den** 1,050 sq.ft.

4