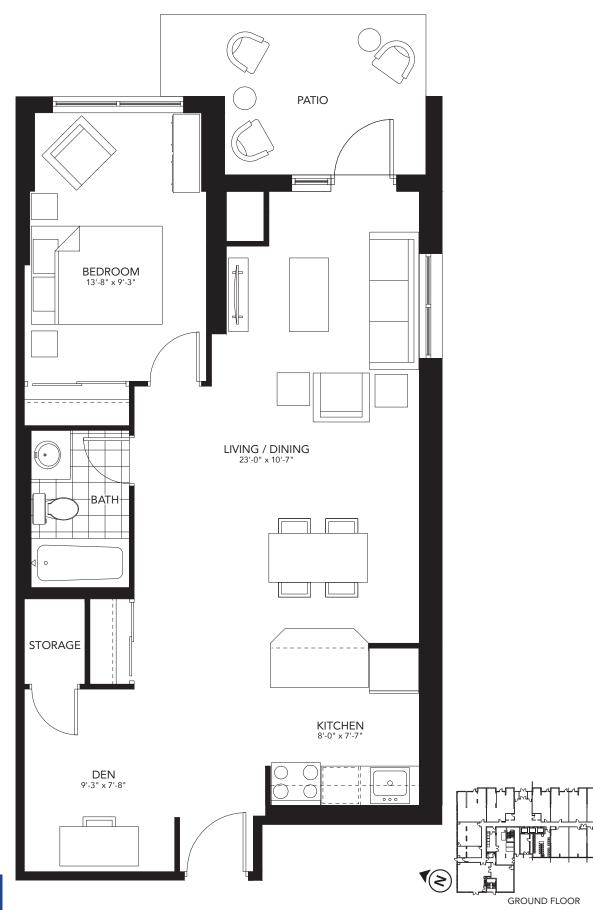

ne Bedroom** 667 sq.ft.

400 Lyle Street, London ON T. 519.601.REVO (7386) E. revo@medallioncorp.com W. rentrevo.com

h







#### **One Bedroom** 700 sq.ft.

400 Lyle Street, London ON T. 519.601.REVO (7386) E. revo@medallioncorp.com W. rentrevo.com







#### One Bedroom 738 sq.ft.

400 Lyle Street, London ON T. 519.601.REVO (7386) E. revo@medallioncorp.com W. rentrevo.com







# **One Bedroom + Den** 693 sq.ft.









#### **One Bedroom + Den** 694 sq.ft.









#### **One Bedroom + Den** 706 sq.ft.









#### **One Bedroom + Den** 731 sq.ft.

400 Lyle Street, London ON T. 519.601.REVO (7386) E. revo@medallioncorp.com W. rentrevo.com







#### **One Bedroom + Den** 784 sq.ft.

400 Lyle Street, London ON T. 519.601.REVO (7386) E. revo@medallioncorp.com W. rentrevo.com

106



MEDALLION THE SYMBOL OF QUALITY



#### **One Bedroom + Den** 793 sq.ft.

400 Lyle Street, London ON T. 519.601.REVO (7386) E. revo@medallioncorp.com W. rentrevo.com

07

2nd - 3rd FLOORS







#### **One Bedroom + Den** 793 sq.ft.

400 Lyle Street, London ON T. 519.601.REVO (7386) E. revo@medallioncorp.com W. rentrevo.com

107







400 Lyle Street, London ON T. 519.601.REVO (7386) E. revo@medallioncorp.com W. rentrevo.com



SYMBOL OF QUALITY Sizes a



#### **One Bedroom + Den** 966 sq.ft.







#### **Two Bedroom** 720 sq.ft.









#### Two Bedroom 813 sq.ft.

400 Lyle Street, London ON T. 519.601.REVO (7386) E. revo@medallioncorp.com W. rentrevo.com









#### Two Bedroom 817 sq.ft.

400 Lyle Street, London ON T. 519.601.REVO (7386) E. revo@medallioncorp.com W. rentrevo.com