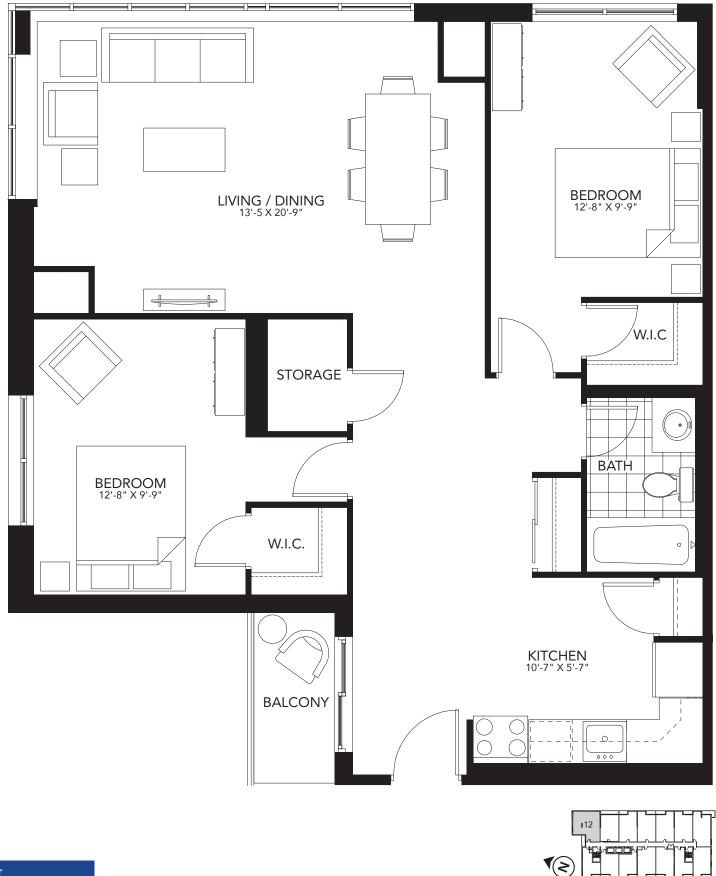

#### **Two Bedroom + Den** 1,050 sq.ft.

400 Lyle Street, London ON T. 519.601.REVO (7386) E. revo@medallioncorp.com W. rentrevo.com

4th - 9th FLOORS