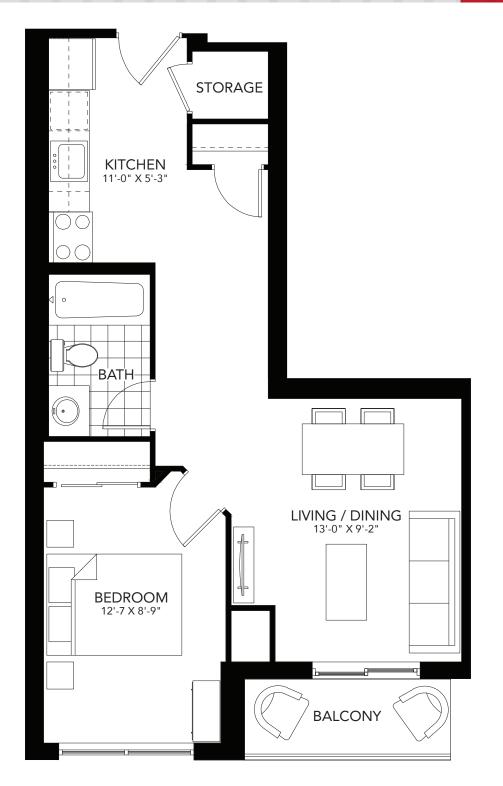

#### **Two Bedroom** 908 sq.ft.

400 Lyle Street, London ON T. 519.601.REVO (7386) E. revo@medallioncorp.com W. rentrevo.com

04