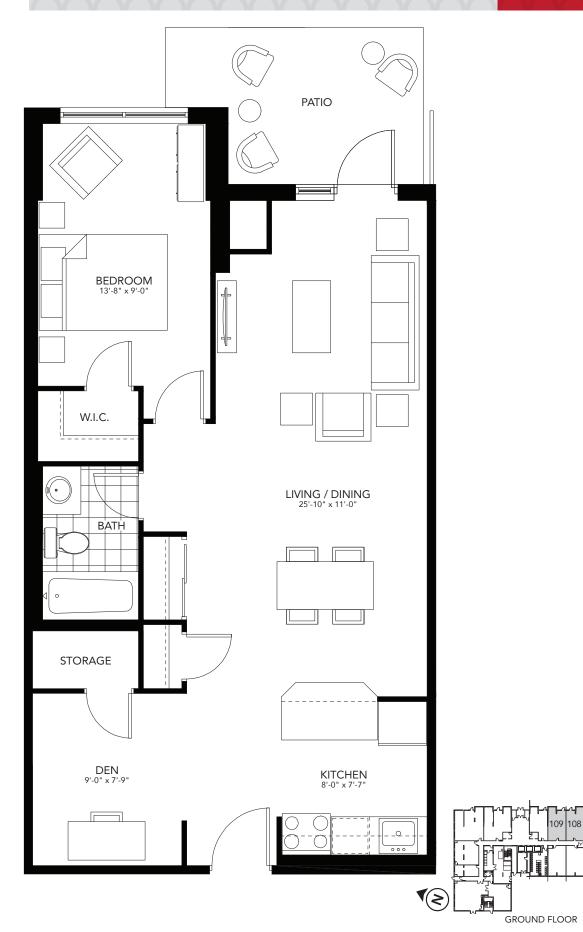

#### **One Bedroom + Den** 793 sq.ft.

400 Lyle Street, London ON T. 519.601.REVO (7386) E. revo@medallioncorp.com W. rentrevo.com

107

400 Lyle Street, London ON T. 519.601.REVO (7386) E. revo@medallioncorp.com W. rentrevo.com

SYMBOL OF QUALITY Sizes a