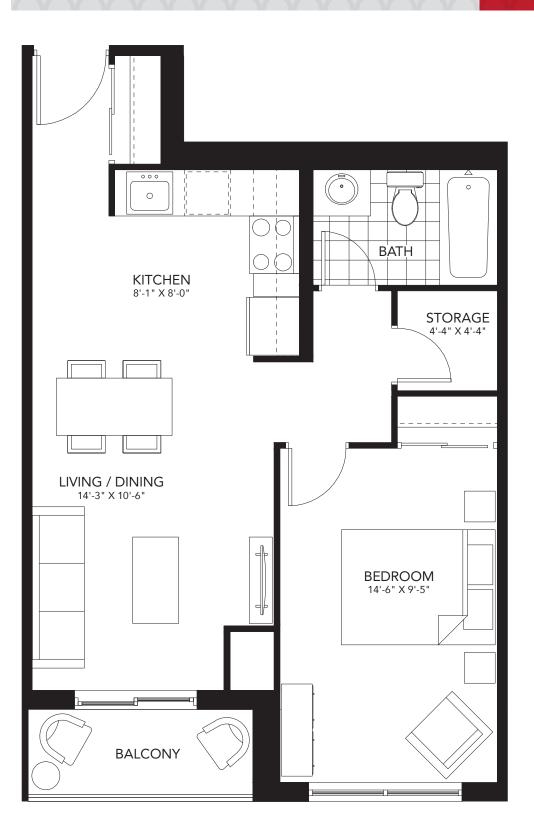

#### One Bedroom 603 sq.ft.

400 Lyle Street, London ON T. 519.601.REVO (7386) E. revo@medallioncorp.com W. rentrevo.com

SYMBOL OF QUALITY