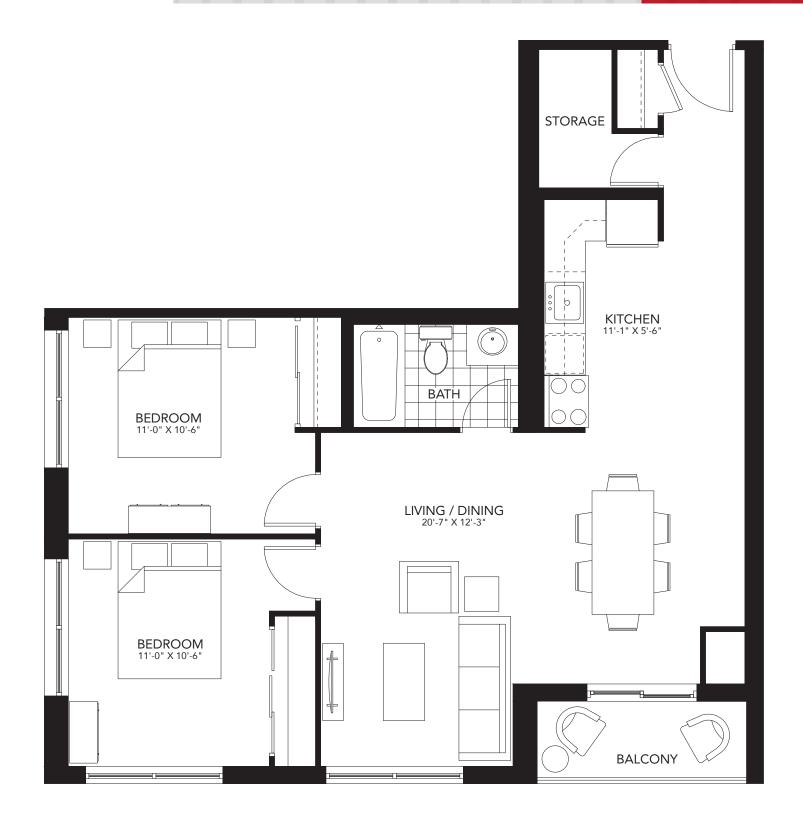

400 Lyle Street, London ON T. 519.601.REVO (7386) E. revo@medallioncorp.com W. rentrevo.com



SYMBOL OF QUALITY Sizes a



#### **One Bedroom + Den** 966 sq.ft.







#### **Two Bedroom** 720 sq.ft.









#### Two Bedroom 813 sq.ft.

400 Lyle Street, London ON T. 519.601.REVO (7386) E. revo@medallioncorp.com W. rentrevo.com









#### Two Bedroom 817 sq.ft.

400 Lyle Street, London ON T. 519.601.REVO (7386) E. revo@medallioncorp.com W. rentrevo.com







#### **Two Bedroom** 837 sq.ft.









#### Two Bedroom 888 sq.ft.

400 Lyle Street, London ON T. 519.601.REVO (7386) E. revo@medallioncorp.com W. rentrevo.com

06



MEDALLION The symbol of quality



#### Two Bedroom 891 sq.ft.

400 Lyle Street, London ON T. 519.601.REVO (7386) E. revo@medallioncorp.com W. rentrevo.com





É

MEDALLION THE SYMBOL OF QUALITY



#### **Two Bedroom** 908 sq.ft.

400 Lyle Street, London ON T. 519.601.REVO (7386) E. revo@medallioncorp.com W. rentrevo.com

04







#### Two Bedroom 1,031 sq.ft.









#### Two Bedroom 1,040 sq.ft.

400 Lyle Street, London ON T. 519.601.REVO (7386) E. revo@medallioncorp.com W. rentrevo.com

10th - 18th FLOORS







#### **Two Bedroom + Den** 1,003 sq.ft.









#### **Two Bedroom + Den** 1,049 sq.ft.









#### **Two Bedroom + Den** 1,050 sq.ft.

400 Lyle Street, London ON T. 519.601.REVO (7386) E. revo@medallioncorp.com W. rentrevo.com

4th - 9th FLOORS







#### **Two Bedroom + Den** 1,132 sq.ft.

400 Lyle Street, London ON T. 519.601.REVO (7386) E. revo@medallioncorp.com W. rentrevo.com



THE SYMBOL OF QUALITY



#### **Two Bedro