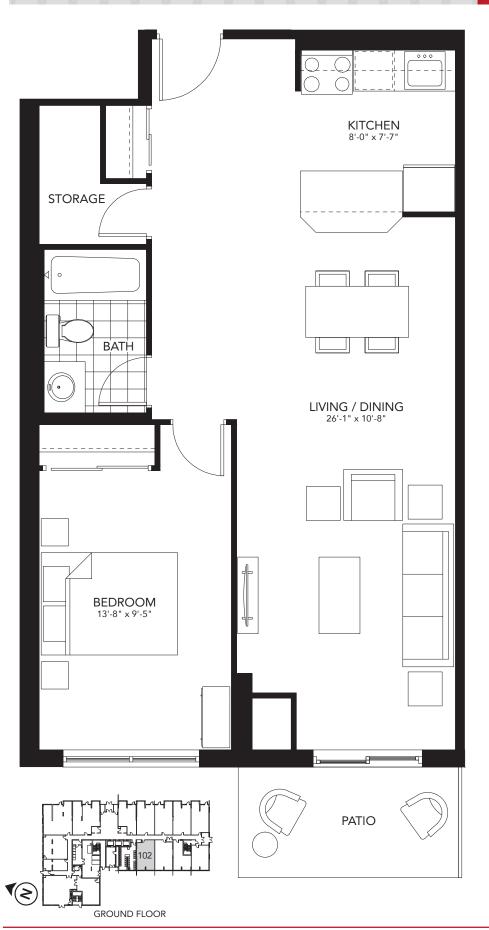

#### One Bedroom 603 sq.ft.

400 Lyle Street, London ON T. 519.601.REVO (7386) E. revo@medallioncorp.com W. rentrevo.com



SYMBOL OF QUALITY



#### One Bedroom 635 sq.ft.

400 Lyle Street, London ON T. 519.601.REVO (7386) E. revo@medallioncorp.com W. rentrevo.com







#### One Bedroom 654 sq.ft.

400 Lyle Street, London ON T. 519.601.REVO (7386) E. revo@medallioncorp.com W. rentrevo.com







#### **One Bedroom** 667 sq.ft.

400 Lyle Street, London ON T. 519.601.REVO (7386) E. revo@medallioncorp.com W. rentrevo.com

h







#### **One Bedroom** 700 sq.ft.

400 Lyle Street, London ON T. 519.601.REVO (7386) E. revo@medallioncorp.com W. rentrevo.com







#### One Bedroom 738 sq.ft.

400 Lyle Street, London ON T. 519.601.REVO (7386) E. revo@medallioncorp.com W. rentrevo.com







# **One Bedroom + Den** 693 sq.ft.









#### **One Bedroom + Den** 694 sq.ft.









#### **One Bedroom + Den** 706 sq.ft.









#### **One Bedroom + Den** 731 sq.ft.

400 Lyle Street, London ON T. 519.601.REVO (7386) E. revo@medallioncorp.com W. rentrevo.com







#### **One Bedroom + Den** 784 sq.ft.

400 Lyle Street, London ON T. 519.601.REVO (7386) E. revo@medallioncorp.com W. rentrevo.com

106



MEDALLION THE SYMBOL OF QUALITY



#### **One Bedroom + Den** 793 sq.ft.

400 Lyle Street, London ON T. 519.601.REVO (7386) E. revo@medallioncorp.com W. rentrevo.com

07

2nd - 3rd FLOORS







#### **One Bedroom + Den** 793 sq.ft.

400 Lyle Street, London ON T. 519.601.REVO (7386) E. revo@medallioncorp.com W. rentrevo.com

107







400 Lyle Street, London ON T. 519.601.REV