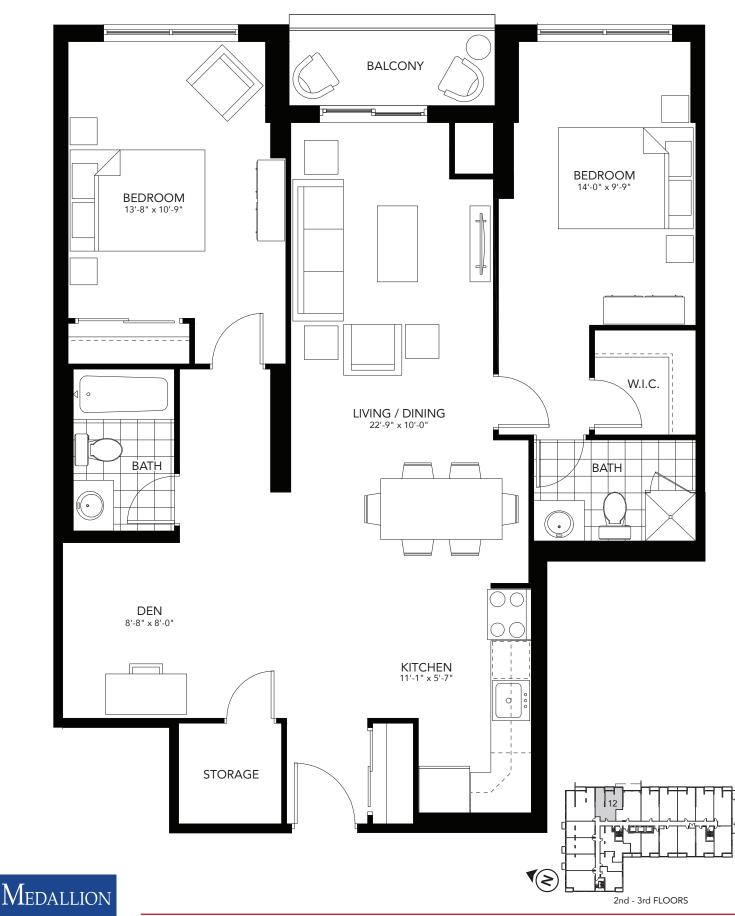

#### **Two Bedroom** 908 sq.ft.

400 Lyle Street, London ON T. 519.601.REVO (7386) E. revo@medallioncorp.com W. rentrevo.com

04