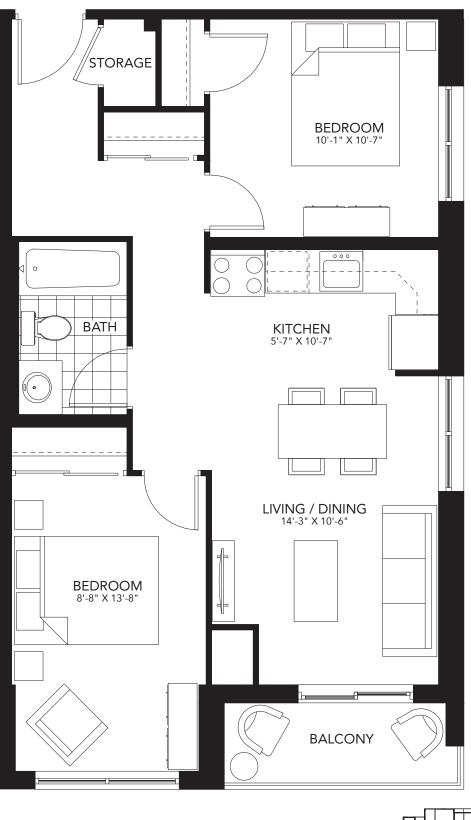

m + Den** 731 sq.ft.

400 Lyle Street, London ON T. 519.601.REVO (7386) E. revo@medallioncorp.com W. rentrevo.com







#### **One Bedroom + Den** 784 sq.ft.

400 Lyle Street, London ON T. 519.601.REVO (7386) E. revo@medallioncorp.com W. rentrevo.com

106



MEDALLION THE SYMBOL OF QUALITY



#### **One Bedroom + Den** 793 sq.ft.

400 Lyle Street, London ON T. 519.601.REVO (7386) E. revo@medallioncorp.com W. rentrevo.com

07

2nd - 3rd FLOORS







#### **One Bedroom + Den** 793 sq.ft.

400 Lyle Street, London ON T. 519.601.REVO (7386) E. revo@medallioncorp.com W. rentrevo.com

107







400 Lyle Street, London ON T. 519.601.REVO (7386) E. revo@medallioncorp.com W. rentrevo.com



SYMBOL OF QUALITY Sizes a



#### **One Bedroom + Den** 966 sq.ft.







#### **Two Bedroom** 720 sq.ft.









#### Two Bedroom 813 sq.ft.

400 Lyle Street, London ON T. 519.601.REVO (7386) E. revo@medallioncorp.com W. rentrevo.com









#### Two Bedroom 817 sq.ft.

400 Lyle Street, London ON T. 519.601.REVO (7386) E. revo@medallioncorp.com W. rentrevo.com







#### **Two Bedroom** 837 sq.ft.









#### Two Bedroom 888 sq.ft.

400 Lyle Street, London ON T. 519.601.REVO (7386) E. revo@medallioncorp.com W. rentrevo.com

06



MEDALLION The symbol of quality



#### Two Bedroom 891 sq.ft.

400 Lyle Street, London ON T. 519.601.REVO (7386) E. revo@medallioncorp.com W. rentrevo.com





É

MEDALLION THE SYMBOL OF QUALITY



#### **Two Bedroom** 908 sq.ft.

400 Lyle Street, London ON T. 519.601.REVO (7386) E. revo@medallioncorp.com W. rentrevo.com

04







#### Two Bedroom 1,031 sq.ft.