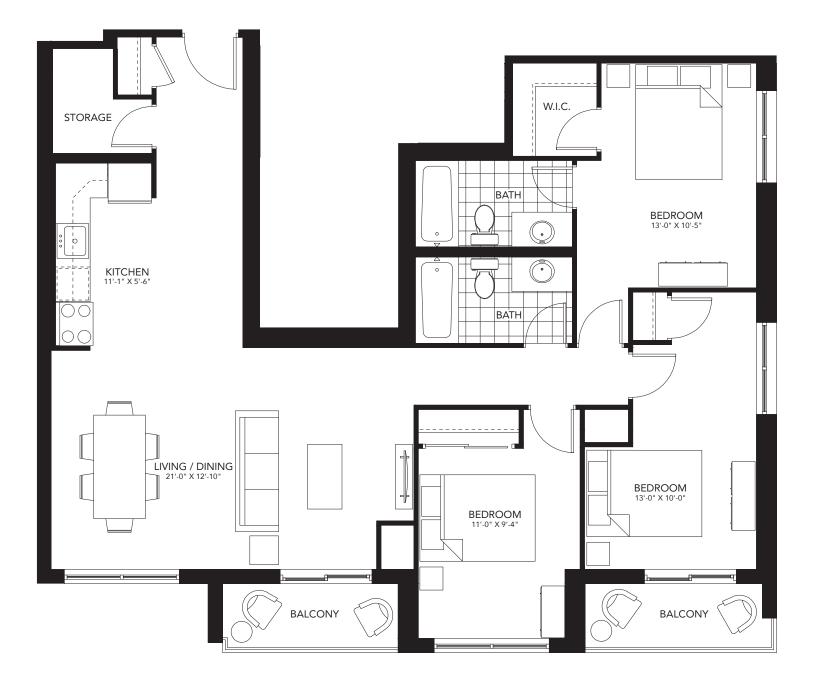

#### **Two Bedroom** 908 sq.ft.

400 Lyle Street, London ON T. 519.601.REVO (7386) E. revo@medallioncorp.com W. rentrevo.com

04